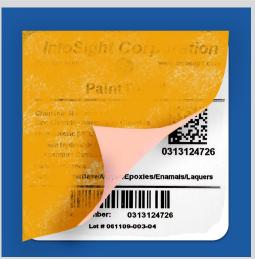

## PaintTag<sup>™</sup>

- PaintTag<sup>™</sup> is ideal for tracking work pieces through acid prep and painting operation.
- Increase efficiency & reduce handling—tags are applied once and are readable throughout the process.
- Traceability & error proof installations.
- Printable with InfoSight LabeLase<sup>®</sup> Metal Tag Printers. —
- Preprinted tags are available.

### **Technical Specifications**

20210823

| Industry                                  | Metals fabrication                                                                                                                                                      |                                                                                                                                                                                                                                                                                                                                                                                                                                                                                                                                                                                                                                                                                                                                                                                                                                                                                                                                                                                                                                                                                                                                                                                                                                                                                                                                                                                                                                                                                                                                                                                                                                                                                                                                                                                                                                                                                                                                                                                                                                                                                                                                                                                                                                                                                                               |
|-------------------------------------------|-------------------------------------------------------------------------------------------------------------------------------------------------------------------------|---------------------------------------------------------------------------------------------------------------------------------------------------------------------------------------------------------------------------------------------------------------------------------------------------------------------------------------------------------------------------------------------------------------------------------------------------------------------------------------------------------------------------------------------------------------------------------------------------------------------------------------------------------------------------------------------------------------------------------------------------------------------------------------------------------------------------------------------------------------------------------------------------------------------------------------------------------------------------------------------------------------------------------------------------------------------------------------------------------------------------------------------------------------------------------------------------------------------------------------------------------------------------------------------------------------------------------------------------------------------------------------------------------------------------------------------------------------------------------------------------------------------------------------------------------------------------------------------------------------------------------------------------------------------------------------------------------------------------------------------------------------------------------------------------------------------------------------------------------------------------------------------------------------------------------------------------------------------------------------------------------------------------------------------------------------------------------------------------------------------------------------------------------------------------------------------------------------------------------------------------------------------------------------------------------------|
| Typical<br>Customer                       | Fabricators, electrostatic painting service providers                                                                                                                   | InfoSight Corporation<br>InfoSight Corporation |
| Purpose                                   | Tracking in-process assemblies and lots through chemical cleaning and painting                                                                                          | Test Tag                                                                                                                                                                                                                                                                                                                                                                                                                                                                                                                                                                                                                                                                                                                                                                                                                                                                                                                                                                                                                                                                                                                                                                                                                                                                                                                                                                                                                                                                                                                                                                                                                                                                                                                                                                                                                                                                                                                                                                                                                                                                                                                                                                                                                                                                                                      |
| Resistance                                | <b>Heat:</b> up to 1000°F (538°C) contact InfoSight for more details                                                                                                    |                                                                                                                                                                                                                                                                                                                                                                                                                                                                                                                                                                                                                                                                                                                                                                                                                                                                                                                                                                                                                                                                                                                                                                                                                                                                                                                                                                                                                                                                                                                                                                                                                                                                                                                                                                                                                                                                                                                                                                                                                                                                                                                                                                                                                                                                                                               |
|                                           | Chemical: Resists most common acid and caustic<br>rinses, paints, epoxies and lacquer<br>Abrasion: Moderate                                                             |                                                                                                                                                                                                                                                                                                                                                                                                                                                                                                                                                                                                                                                                                                                                                                                                                                                                                                                                                                                                                                                                                                                                                                                                                                                                                                                                                                                                                                                                                                                                                                                                                                                                                                                                                                                                                                                                                                                                                                                                                                                                                                                                                                                                                                                                                                               |
| Sizes                                     | Ultraviolet: Highly resistant to sunlight and fadingWidth: 3.0 in (76 mm)Lengths: to customer specification, not less than 1.0in (25 mm)Typical Lengths: 3.0 in (76 mm) |                                                                                                                                                                                                                                                                                                                                                                                                                                                                                                                                                                                                                                                                                                                                                                                                                                                                                                                                                                                                                                                                                                                                                                                                                                                                                                                                                                                                                                                                                                                                                                                                                                                                                                                                                                                                                                                                                                                                                                                                                                                                                                                                                                                                                                                                                                               |
| Composition                               | Metal, with high contrast laser-markable coatings                                                                                                                       |                                                                                                                                                                                                                                                                                                                                                                                                                                                                                                                                                                                                                                                                                                                                                                                                                                                                                                                                                                                                                                                                                                                                                                                                                                                                                                                                                                                                                                                                                                                                                                                                                                                                                                                                                                                                                                                                                                                                                                                                                                                                                                                                                                                                                                                                                                               |
| Available<br>Forms<br>Available<br>Colors | Print on-site with one of InfoSight's durable, laser<br>metal tag printers or pre-printed by InfoSight<br>Standard white only, colors available by special order        |                                                                                                                                                                                                                                                                                                                                                                                                                                                                                                                                                                                                                                                                                                                                                                                                                                                                                                                                                                                                                                                                                                                                                                                                                                                                                                                                                                                                                                                                                                                                                                                                                                                                                                                                                                                                                                                                                                                                                                                                                                                                                                                                                                                                                                                                                                               |
|                                           | se the QR code to learn about all of our fabricator tags:<br>Kettletag® PLUS ShotTag <sup>™</sup><br>PaintTag <sup>™</sup> PowderCoat <sup>™</sup> Tag                  |                                                                                                                                                                                                                                                                                                                                                                                                                                                                                                                                                                                                                                                                                                                                                                                                                                                                                                                                                                                                                                                                                                                                                                                                                                                                                                                                                                                                                                                                                                                                                                                                                                                                                                                                                                                                                                                                                                                                                                                                                                                                                                                                                                                                                                                                                                               |