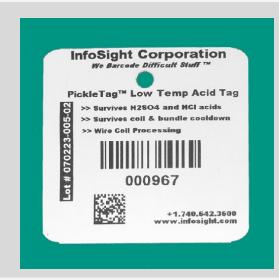

## **PickleTag**<sup>™</sup>

## Tags for Rod and Wire Processors

- For applications in metal rod and wire processing
- Resistant to:
  - Heat—1000°F (538°C)
  - Chemicals—Acids, see reverse
  - Abrasion
  - UV Exposure
- 3" (76mm) Wide X Customized Length
- Metal tag with high contrast laser markable coating
- Colors by special order

- Barcodes and text are readable after hot acid baths
- Reduced handling for greater productivity and worker safety
- Readable text and barcodes before and after pickling
- Printed on InfoSight LabeLase® Printers with high contrast alphanumeric characters, graphics, and 1D & 2D barcodes.
- Preprinted tags available.