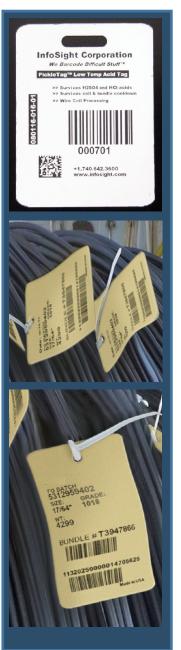

## **PickleTag**<sup>™</sup>

## Tags for Rod and Wire Processors

- For applications in metal rod and wire processing
- Resistant to:
  - Heat—1000°F (538°C)
  - Chemicals—Acids, see reverse
  - Abrasion
  - UV Exposure
- 3" (76mm) Wide X Customized Length
- Metal tag with high contrast laser markable coating
- Colors by special order

- Barcodes and text are readable after hot acid baths
- Reduced handling for greater productivity and worker safety
- Readable text and barcodes before and after pickling
- Printed on InfoSight LabeLase® Printers with high contrast alphanumeric characters, graphics, and 1D & 2D barcodes.
- Preprinted tags available.